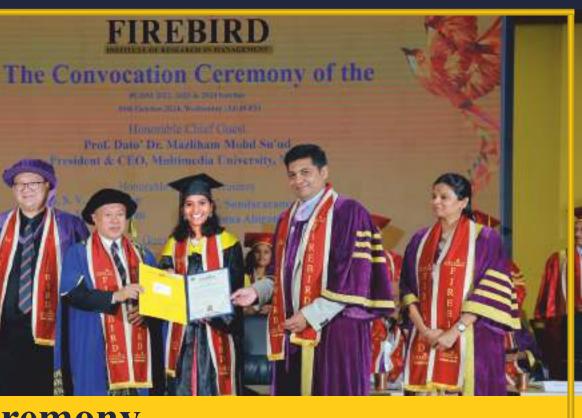

#### The Convocation Ceremony of the

PEDAS 2922, 2023 & 2624 hourkes With Densitive 2024, Westmontor | Restlight

Honorable Chief Gnest Prof. Dato' Dr. Mazliham Mohd Su'ud President & CEO, Multimedia University, Malaysia

Ingappun

Hoperable Board of Trustees undururamun

## **The Recent Convocation Ceremony**