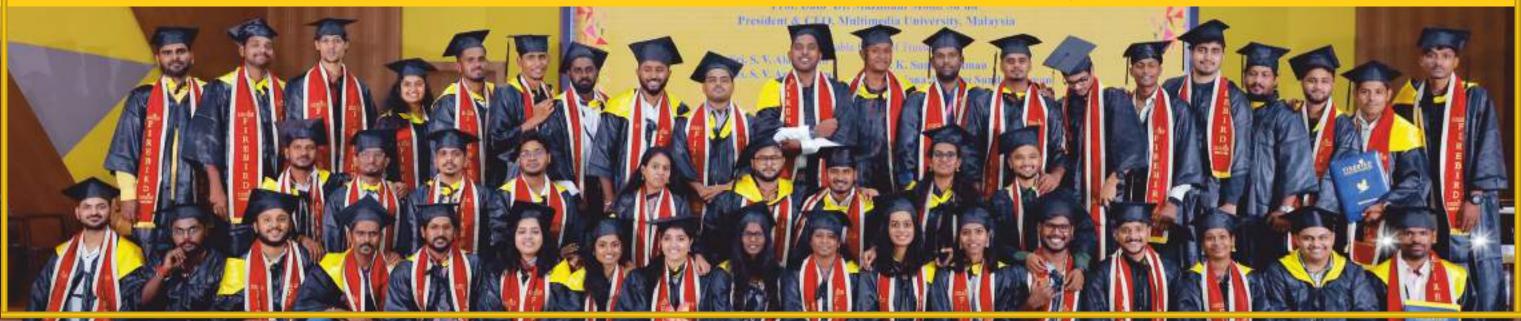

#### The Convocation Ceremony of the

PEDAS 2922, 2023 & 2624 hourkes With Densitive 2024, Westmontor | Restlight

Honorable Chief Gnest Prof. Dato' Dr. Mazliham Mohd Su'ud President & CEO, Multimedia University, Malaysia

Ingappun

Hoperable Board of Trustees undururamun

## **The Recent Convocation Ceremony**